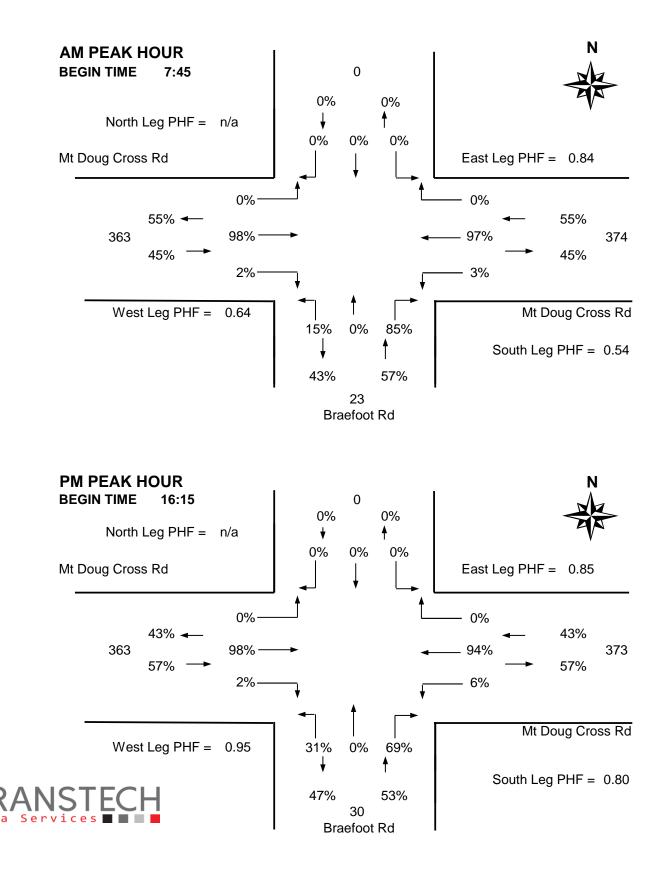

#### Vehicle Data

Data

| Time     |            |      |       | Braefoot Rd |      |       | Mt Doug Cross Rd |      |       | Mt Doug Cross Rd |      |       |                     |                   |               |         |   |   |
|----------|------------|------|-------|-------------|------|-------|------------------|------|-------|------------------|------|-------|---------------------|-------------------|---------------|---------|---|---|
| Period   | From North |      |       | From South  |      |       | From West        |      |       | From East        |      |       | 15 Min              | Hourly Pedestriar |               | strians | ; |   |
| Starting | Left       | Thru | Right | Left        | Thru | Right | Left             | Thru | Right | Left             | Thru | Right | Total               | Total             | Ν             | S       | W | Е |
| 7:30     |            |      |       | 0           |      | 2     |                  | 19   | 0     | 3                | 30   |       | 54                  | -                 |               | 2       | 0 | 0 |
| 7:45     |            |      |       | 1           |      | 2     |                  | 24   | 0     | 2                | 59   |       | 88 *                | -                 |               | 0       | 0 | 1 |
| 8:00     |            |      |       | 0           |      | 2     |                  | 33   | 1     | 2                | 50   |       | 88 *                | -                 |               | 0       | 0 | 1 |
| 8:15     |            |      |       | 0           |      | 6     |                  | 62   | 2     | 1                | 46   |       | 117 +               | 347               |               | 0       | 0 | 0 |
| 8:30     |            |      |       | 1           |      | 1     |                  | 40   | 1     | 1                | 43   |       | 87 *                | 380               |               | 0       | 0 | 0 |
| 8:45     |            |      |       | 0           |      | 2     |                  | 27   | 0     | 3                | 46   |       | 78                  | 370               |               | 0       | 0 | 0 |
| 9:00     |            |      |       | 2           |      | 2     |                  | 21   | 3     | 2                | 32   |       | 62                  | 344               |               | 0       | 5 | 0 |
| 9:15     |            |      |       | 1           |      | 0     |                  | 27   | 0     | 1                | 20   |       | 49                  | 276               |               | 0       | 0 | 0 |
| Total    | 0          | 0    | 0     | 5           | 0    | 17    | 0                | 253  | 7     | 15               | 326  | 0     | 623                 | -                 | 0             | 2       | 5 | 2 |
| Pk Hr    | 0          | 0    | 0     | 2           | 0    | 11    | 0                | 159  | 4     | 6                | 198  | 0     | 380 *               | -                 | 0             | 0       | 0 | 2 |
| Pk Hr    | n/a        | n/a  | n/a   | 0.50        | n/a  | 0.46  | n/a              | 0.64 | 0.50  | 0.75             | 0.84 | n/a   | 0.81                | * = Pea           | * = Peak hour |         |   |   |
| Factor   | actor n/a  |      |       | 0.54        |      |       | 0.64             |      |       | 0.84             |      |       | + = Peak 15 minutes |                   |               |         |   |   |
| 15:30    |            |      |       | 0           |      | 2     |                  | 48   | 0     | 0                | 41   |       | 91                  | -                 |               | 0       | 1 | 0 |
| 15:45    |            |      |       | 2           |      | 7     |                  | 38   | 2     | 4                | 35   |       | 88                  | -                 |               | 0       | 1 | 2 |
| 16:00    |            |      |       | 1           |      | 1     |                  | 34   | 0     | 1                | 36   |       | 73                  | -                 |               | 0       | 0 | 0 |
| 16:15    |            |      |       | 2           |      | 2     |                  | 48   | 0     | 1                | 46   |       | 99 +                | 351               |               | 0       | 1 | 0 |
| 16:30    |            |      |       | 0           |      | 4     |                  | 52   | 0     | 3                | 37   |       | 96 *                | 356               |               | 1       | 0 | 1 |
| 16:45    |            |      |       | 2           |      | 3     |                  | 51   | 4     | 4                | 34   |       | 98 *                | 366               |               | 0       | 0 | 1 |
| 17:00    |            |      |       | 1           |      | 2     |                  | 52   | 1     | 1                | 33   |       | 90 *                | 383               |               | 1       | 0 | 3 |
| 17:15    |            |      |       | 2           |      | 2     |                  | 48   | 1     | 1                | 25   |       | 79                  | 363               |               | 1       | 2 | 0 |
| Total    | 0          | 0    | 0     | 10          | 0    | 23    | 0                | 371  | 8     | 15               | 287  | 0     | 714                 | -                 | 0             | 3       | 5 | 7 |
| Pk Hr    | 0          | 0    | 0     | 5           | 0    | 11    | 0                | 203  | 5     | 9                | 150  | 0     | 383 *               | -                 | 0             | 2       | 1 | 5 |
| Pk Hr    | n/a        | n/a  | n/a   | 0.63        | n/a  | 0.69  | n/a              | 0.98 | 0.31  | 0.56             | 0.82 | n/a   | 0.97                |                   |               |         |   |   |
| Factor   | actor n/a  |      |       | 0.80        |      |       | 0.95             |      |       |                  | 0.85 |       |                     | =                 |               |         |   |   |