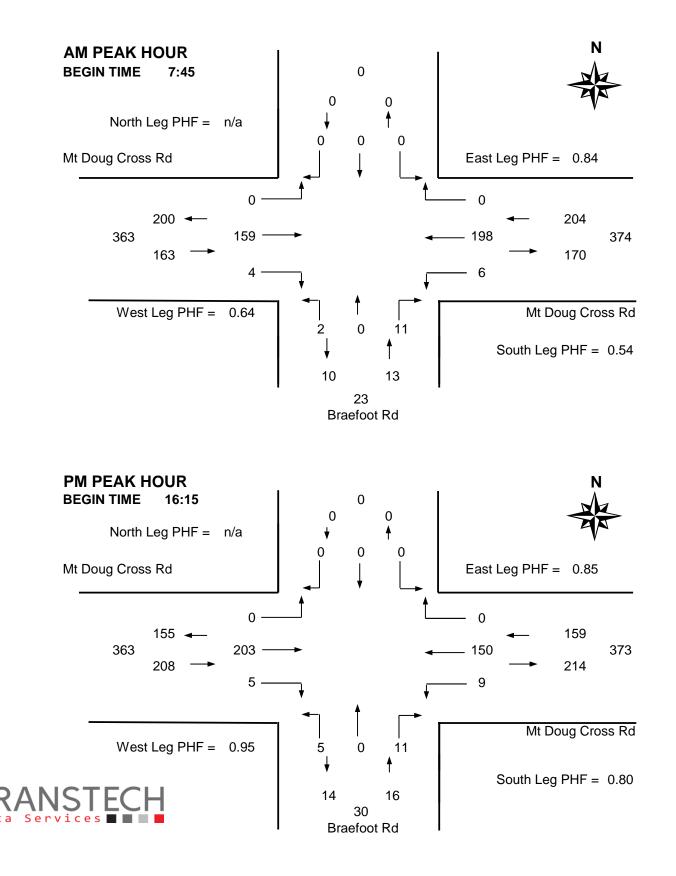

#### Vehicle Data

Data

| Time     |            |      |       | Braefoot Rd |      |       | Mt Doug Cross Rd |      |       | Mt Doug Cross Rd |      |       |                     |                   |               |         |   |   |
|----------|------------|------|-------|-------------|------|-------|------------------|------|-------|------------------|------|-------|---------------------|-------------------|---------------|---------|---|---|
| Period   | From North |      |       | From South  |      |       | From West        |      |       | From East        |      |       | 15 Min              | Hourly Pedestriar |               | strians | ; |   |
| Starting | Left       | Thru | Right | Left        | Thru | Right | Left             | Thru | Right | Left             | Thru | Right | Total               | Total             | Ν             | S       | W | Е |
| 7:30     |            |      |       | 0           |      | 2     |                  | 19   | 0     | 3                | 30   |       | 54                  | -                 |               | 2       | 0 | 0 |
| 7:45     |            |      |       | 1           |      | 2     |                  | 24   | 0     | 2                | 59   |       | 88 *                | -                 |               | 0       | 0 | 1 |
| 8:00     |            |      |       | 0           |      | 2     |                  | 33   | 1     | 2                | 50   |       | 88 *                | -                 |               | 0       | 0 | 1 |
| 8:15     |            |      |       | 0           |      | 6     |                  | 62   | 2     | 1                | 46   |       | 117 +               | 347               |               | 0       | 0 | 0 |
| 8:30     |            |      |       | 1           |      | 1     |                  | 40   | 1     | 1                | 43   |       | 87 *                | 380               |               | 0       | 0 | 0 |
| 8:45     |            |      |       | 0           |      | 2     |                  | 27   | 0     | 3                | 46   |       | 78                  | 370               |               | 0       | 0 | 0 |
| 9:00     |            |      |       | 2           |      | 2     |                  | 21   | 3     | 2                | 32   |       | 62                  | 344               |               | 0       | 5 | 0 |
| 9:15     |            |      |       | 1           |      | 0     |                  | 27   | 0     | 1                | 20   |       | 49                  | 276               |               | 0       | 0 | 0 |
| Total    | 0          | 0    | 0     | 5           | 0    | 17    | 0                | 253  | 7     | 15               | 326  | 0     | 623                 | -                 | 0             | 2       | 5 | 2 |
| Pk Hr    | 0          | 0    | 0     | 2           | 0    | 11    | 0                | 159  | 4     | 6                | 198  | 0     | 380 *               | -                 | 0             | 0       | 0 | 2 |
| Pk Hr    | n/a        | n/a  | n/a   | 0.50        | n/a  | 0.46  | n/a              | 0.64 | 0.50  | 0.75             | 0.84 | n/a   | 0.81                | * = Pea           | * = Peak hour |         |   |   |
| Factor   | actor n/a  |      |       | 0.54        |      |       | 0.64             |      |       | 0.84             |      |       | + = Peak 15 minutes |                   |               |         |   |   |
| 15:30    |            |      |       | 0           |      | 2     |                  | 48   | 0     | 0                | 41   |       | 91                  | -                 |               | 0       | 1 | 0 |
| 15:45    |            |      |       | 2           |      | 7     |                  | 38   | 2     | 4                | 35   |       | 88                  | -                 |               | 0       | 1 | 2 |
| 16:00    |            |      |       | 1           |      | 1     |                  | 34   | 0     | 1                | 36   |       | 73                  | -                 |               | 0       | 0 | 0 |
| 16:15    |            |      |       | 2           |      | 2     |                  | 48   | 0     | 1                | 46   |       | 99 +                | 351               |               | 0       | 1 | 0 |
| 16:30    |            |      |       | 0           |      | 4     |                  | 52   | 0     | 3                | 37   |       | 96 *                | 356               |               | 1       | 0 | 1 |
| 16:45    |            |      |       | 2           |      | 3     |                  | 51   | 4     | 4                | 34   |       | 98 *                | 366               |               | 0       | 0 | 1 |
| 17:00    |            |      |       | 1           |      | 2     |                  | 52   | 1     | 1                | 33   |       | 90 *                | 383               |               | 1       | 0 | 3 |
| 17:15    |            |      |       | 2           |      | 2     |                  | 48   | 1     | 1                | 25   |       | 79                  | 363               |               | 1       | 2 | 0 |
| Total    | 0          | 0    | 0     | 10          | 0    | 23    | 0                | 371  | 8     | 15               | 287  | 0     | 714                 | -                 | 0             | 3       | 5 | 7 |
| Pk Hr    | 0          | 0    | 0     | 5           | 0    | 11    | 0                | 203  | 5     | 9                | 150  | 0     | 383 *               | -                 | 0             | 2       | 1 | 5 |
| Pk Hr    | n/a        | n/a  | n/a   | 0.63        | n/a  | 0.69  | n/a              | 0.98 | 0.31  | 0.56             | 0.82 | n/a   | 0.97                |                   |               |         |   |   |
| Factor   | actor n/a  |      |       | 0.80        |      |       | 0.95             |      |       |                  | 0.85 |       |                     | =                 |               |         |   |   |