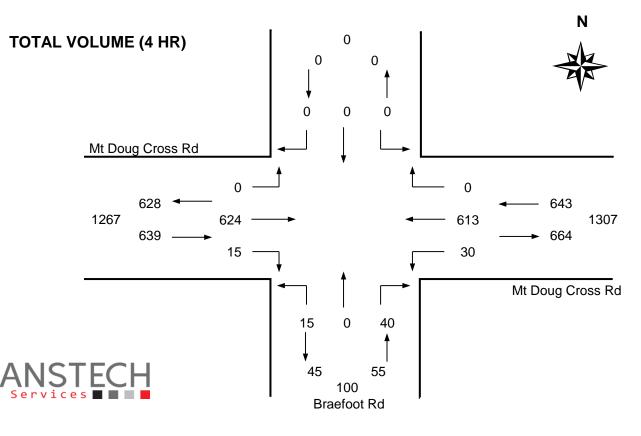

#### Vehicle Data

Data

| Time     |            |      |       | Braefoot Rd |      |       | Mt Doug Cross Rd |      |       | Mt Doug Cross Rd |      |       |                     |                   |               |         |   |   |
|----------|------------|------|-------|-------------|------|-------|------------------|------|-------|------------------|------|-------|---------------------|-------------------|---------------|---------|---|---|
| Period   | From North |      |       | From South  |      |       | From West        |      |       | From East        |      |       | 15 Min              | Hourly Pedestriar |               | strians | ; |   |
| Starting | Left       | Thru | Right | Left        | Thru | Right | Left             | Thru | Right | Left             | Thru | Right | Total               | Total             | Ν             | S       | W | Е |
| 7:30     |            |      |       | 0           |      | 2     |                  | 19   | 0     | 3                | 30   |       | 54                  | -                 |               | 2       | 0 | 0 |
| 7:45     |            |      |       | 1           |      | 2     |                  | 24   | 0     | 2                | 59   |       | 88 *                | -                 |               | 0       | 0 | 1 |
| 8:00     |            |      |       | 0           |      | 2     |                  | 33   | 1     | 2                | 50   |       | 88 *                | -                 |               | 0       | 0 | 1 |
| 8:15     |            |      |       | 0           |      | 6     |                  | 62   | 2     | 1                | 46   |       | 117 +               | 347               |               | 0       | 0 | 0 |
| 8:30     |            |      |       | 1           |      | 1     |                  | 40   | 1     | 1                | 43   |       | 87 *                | 380               |               | 0       | 0 | 0 |
| 8:45     |            |      |       | 0           |      | 2     |                  | 27   | 0     | 3                | 46   |       | 78                  | 370               |               | 0       | 0 | 0 |
| 9:00     |            |      |       | 2           |      | 2     |                  | 21   | 3     | 2                | 32   |       | 62                  | 344               |               | 0       | 5 | 0 |
| 9:15     |            |      |       | 1           |      | 0     |                  | 27   | 0     | 1                | 20   |       | 49                  | 276               |               | 0       | 0 | 0 |
| Total    | 0          | 0    | 0     | 5           | 0    | 17    | 0                | 253  | 7     | 15               | 326  | 0     | 623                 | -                 | 0             | 2       | 5 | 2 |
| Pk Hr    | 0          | 0    | 0     | 2           | 0    | 11    | 0                | 159  | 4     | 6                | 198  | 0     | 380 *               | -                 | 0             | 0       | 0 | 2 |
| Pk Hr    | n/a        | n/a  | n/a   | 0.50        | n/a  | 0.46  | n/a              | 0.64 | 0.50  | 0.75             | 0.84 | n/a   | 0.81                | * = Pea           | * = Peak hour |         |   |   |
| Factor   | actor n/a  |      |       | 0.54        |      |       | 0.64             |      |       | 0.84             |      |       | + = Peak 15 minutes |                   |               |         |   |   |
| 15:30    |            |      |       | 0           |      | 2     |                  | 48   | 0     | 0                | 41   |       | 91                  | -                 |               | 0       | 1 | 0 |
| 15:45    |            |      |       | 2           |      | 7     |                  | 38   | 2     | 4                | 35   |       | 88                  | -                 |               | 0       | 1 | 2 |
| 16:00    |            |      |       | 1           |      | 1     |                  | 34   | 0     | 1                | 36   |       | 73                  | -                 |               | 0       | 0 | 0 |
| 16:15    |            |      |       | 2           |      | 2     |                  | 48   | 0     | 1                | 46   |       | 99 +                | 351               |               | 0       | 1 | 0 |
| 16:30    |            |      |       | 0           |      | 4     |                  | 52   | 0     | 3                | 37   |       | 96 *                | 356               |               | 1       | 0 | 1 |
| 16:45    |            |      |       | 2           |      | 3     |                  | 51   | 4     | 4                | 34   |       | 98 *                | 366               |               | 0       | 0 | 1 |
| 17:00    |            |      |       | 1           |      | 2     |                  | 52   | 1     | 1                | 33   |       | 90 *                | 383               |               | 1       | 0 | 3 |
| 17:15    |            |      |       | 2           |      | 2     |                  | 48   | 1     | 1                | 25   |       | 79                  | 363               |               | 1       | 2 | 0 |
| Total    | 0          | 0    | 0     | 10          | 0    | 23    | 0                | 371  | 8     | 15               | 287  | 0     | 714                 | -                 | 0             | 3       | 5 | 7 |
| Pk Hr    | 0          | 0    | 0     | 5           | 0    | 11    | 0                | 203  | 5     | 9                | 150  | 0     | 383 *               | -                 | 0             | 2       | 1 | 5 |
| Pk Hr    | n/a        | n/a  | n/a   | 0.63        | n/a  | 0.69  | n/a              | 0.98 | 0.31  | 0.56             | 0.82 | n/a   | 0.97                |                   |               |         |   |   |
| Factor   | actor n/a  |      |       | 0.80        |      |       | 0.95             |      |       |                  | 0.85 |       |                     | =                 |               |         |   |   |